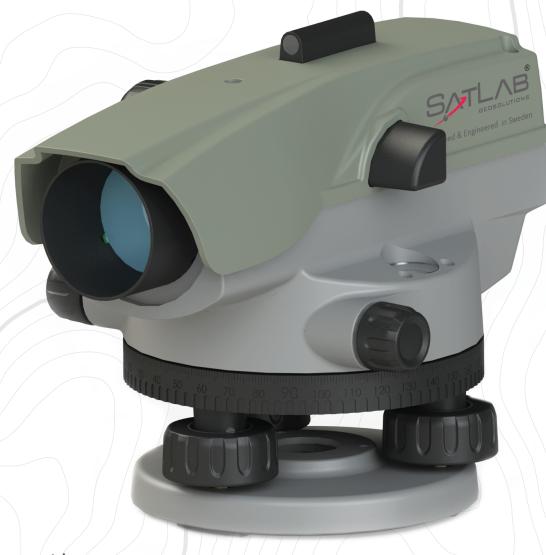

Automatic Level

Building the Future with

Accuracy & Precision

Designed and Engineered in Sweden

With a focus on maximum performance, the SAL32 is capable in meeting requirements of all fields. Featuring a lightweight and easy-to-grasp compact body, this auto level provides durability, accuracy, and precision. The optimally designed optical lens provides a clear and sharp view that has a multi-layer anti-reflective coating to reduce light interference during fieldwork.

# Air Damping Compensator

The SAL32 is designed to optimize human performance for operational efficiency which is the perfect tool at any work site. Featuring a unique automatic air-dampened compensator to prevent magnetic interference, and an endless horizontal fine drive to ensure smooth, precise pointing and angular measurement, Satlab engineered this automatic level to be rated IP66 to help make accurate measurements despite challenging conditions.

# SAL32 Automatic Level