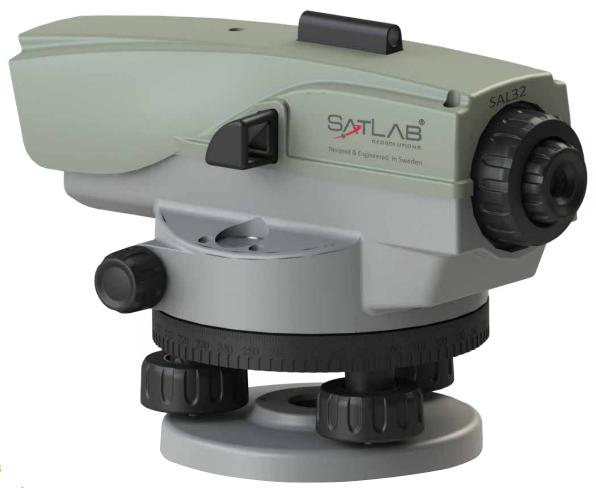

Automatic Level

Building the Future with

Accuracy & Precision

Designed and Engineered in Sweden

With a focus on maximum performance, the SAL32 is capable in meeting requirements of all fields. Featuring a lightweight and easy-to-grasp compact body, this auto level provides durability, accuracy, and precision. The optimally designed optical lens provides a clear and sharp view that has a multi-layer anti-reflective coating to reduce light interference during fieldwork.

Swedish Quality

32x Magnification

Air Damping Compensator

Accurate

Durable

# Air Damping Compensator

The SAL32 is designed to optimize human performance for operational efficiency which is the perfect tool at any work site. Featuring a unique automatic air-dampened compensator to prevent magnetic interference, and an endless horizontal fine drive to ensure smooth, precise pointing and angular measurement, Satlab engineered this automatic level to be rated IP66 to help make accurate measurements despite challenging conditions.

# SAL32 Automatic Level