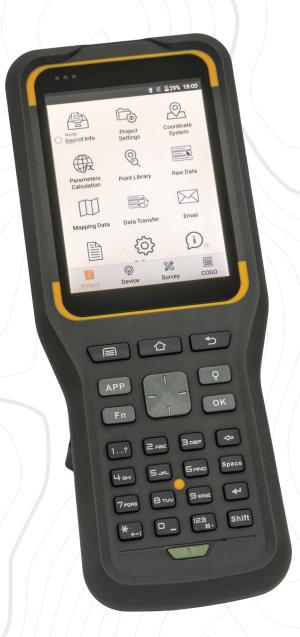

# SHC30 Handheld Controller

- Satsurv software user interface is designed to be easy to use yet powerful to operate
- Professional programs in road construction application such as setting slope stakes and DTM stakeouts
- Base map from online maps such as DXF and SHP data

ŃĖC

Andriod 6.0

Operating System

Processor MTK6737, 1.5Ghz, 4 Core

RAM 2GB
Storage 16GB
Display 3.7 inch
Resolution 640 x 480
Camera 8 megapixels

**Sensors** G-sensor, E-compass, Barometer,

Light-field Sensor, Gyro