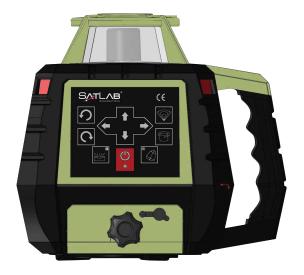

## **Data Specifications**

• Fully automatic leveling

Rotating Laser

- Electronic vials and positioning motors
- Controlled by temperature-stables sensors for auto alignment
- Reliable and easy to operate

## PERFORMANCE

Auto Level Accuracy **Down Point Accuracy Output Power** Laser Wave Auto Level Range Working Range with Receiver (dia) **Remote Control Distance Slope Range** Scanning Speed Scanning Width Power Time in Continuous Use Working Temperature **Dust Proof and Slash Proof** Dimension **Net Weight Gross Weight** Accessories

H: ±15" V: ±20" ≤ ± 1mm/1.5m ≤1mW, Class II 520nm Green Beam ±5° 1000m 25m ±5° 0/60/120/300/600 r.p.m. (Adjustable) 0.10°, 40°, 90°, 180° (Adjustable) DC4.8-6V (N-H Rechargeable Battery x4) 15 hours (N-H Rechargeable Battery x4) -20°C - 50°C IP54 160 (L) x 160(W) x 185(H) mm 3.0kg including batteries 6.0kg Remote Controller, detector with Clamp, Rechargeable Battery x4, Charger, Plastic Carrying Case